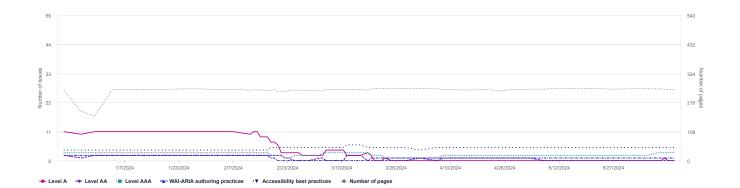

→ |
|----------|
|          |
|          |

| Resolved issues                                          | Occurrence\$0 | ints already gaine |
|----------------------------------------------------------|---------------|--------------------|
| Page missin                                              | g a 264       | <b>1.55</b> points |
| Link missing                                             |               | <b>1.55</b> points |
| All roles are invalid →                                  | 1,007         | <b>1.55</b> points |
| Interactive element doe not meet minimum sinor spacing → | 3 228         | <b>1.55</b> point: |
| Button miss a text alternative                           | ng<br>400     | <b>1.55</b> point: |

View all resolved issues  $\rightarrow$ 

### (!) History of issues