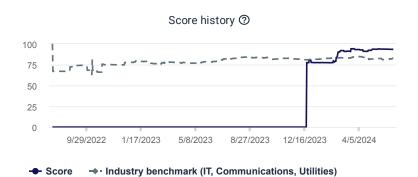

## **O Siteimprove**

Site
Main Site
Site target
A, AA, AAA, WAI-ARIA authoring practices, Accessibility best practices

# Accessibility overview

### **Accessibility overview**

Did you know that you can set a site target and track progress towards it?

### Score details ②



## Accessibility score ②



Industry benchmark: 82.6



### Improve your score

! Issues A Potential issues

#### 30016

| Issues                                               | Occurrences | Points you can gain |
|------------------------------------------------------|-------------|---------------------|
| Color contrast does not meet  ! enhanced requirement | 1,516       | 1.23 points         |
| Interactive element does ① not meet enhanced size  → | 354         | 1.13 points         |
| Headings are $\bullet$ not structured $\rightarrow$  | 271         | 0.44 points         |
| Page does not start with a level 1 heading →         | 54          | 0.38 points         |
| Page missing ① headings →                            | 5           | <b>0.17</b> points  |

| issues → |
|----------|
|          |
|          |

| Resolved issues