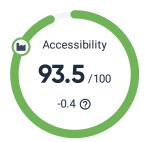

## **O Siteimprove**

Site
Main Site
Site target
A, AA, AAA, WAI-ARIA authoring practices, Accessibility best practices

# Accessibility overview

### **Accessibility overview**

Did you know that you can set a site target and track progress towards it?

### Score details ②



## Accessibility score ②



Industry benchmark: 82.6



### Improve your score

! Issues A Potential issues

#### 30016

| Issues                                               | Occurrences | Points you can gain |
|------------------------------------------------------|-------------|---------------------|
| Color contrast does not meet  ! enhanced requirement | 1,516       | 1.23 points         |
| Interactive element does ① not meet enhanced size  → | 354         | 1.13 points         |
| Headings are $\bullet$ not structured $\rightarrow$  | 271         | 0.44 points         |
| Page does not start with a level 1 heading →         | 54          | 0.38 points         |
| Page missing ① headings →                            | 5           | <b>0.17</b> points  |

| issues → |
|----------|
|          |
|          |